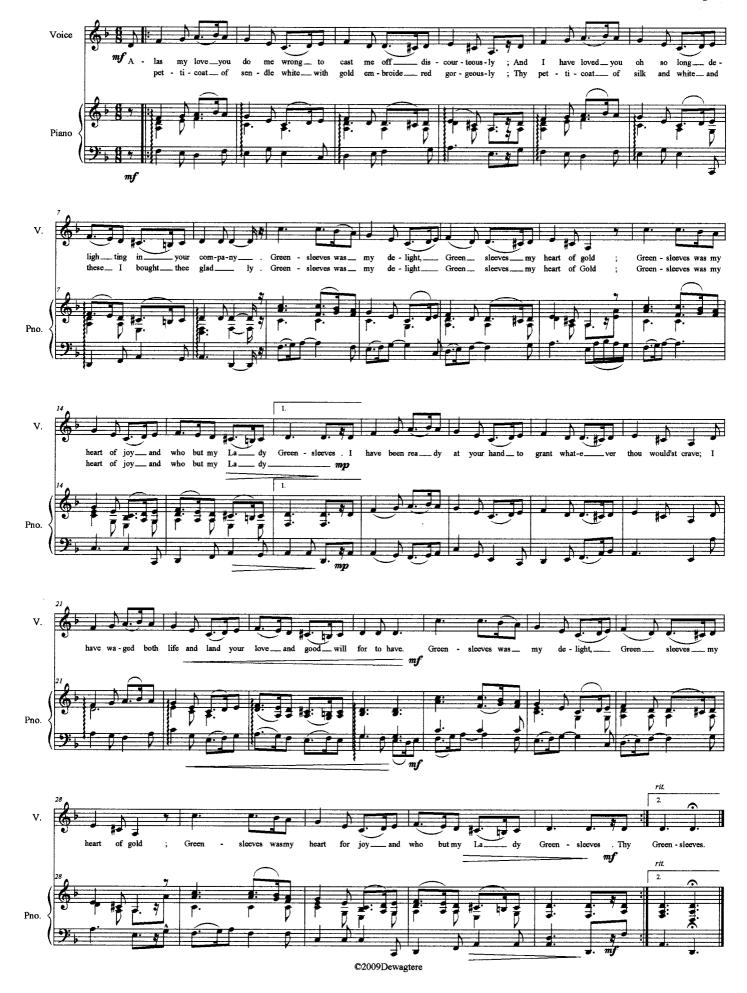

## About the piece

| itle:          | Greensleeves [Alas my love]                                                                                                                                                    |
|----------------|--------------------------------------------------------------------------------------------------------------------------------------------------------------------------------|
| omposer:       | Anonymous                                                                                                                                                                      |
| rranger:       | Dewagtere, Bernard                                                                                                                                                             |
| icence:        | Copyright © Dewagtere, Bernard                                                                                                                                                 |
| strumentation: | Alto or Bass, piano                                                                                                                                                            |
| tyle:          | Traditional                                                                                                                                                                    |
| omment:        | Greensleeves, traditional English folk song. There is a persistent myth that Greensleeves was composed by Henry VIII for his second wife and future queen consort Anne Boleyn. |

## Greensleeves

Alas my love

Traditional 16th century Arr. : Bernard Dewagtere