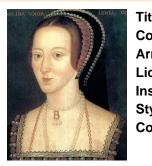

## About the piece

| itle:          | Greensleeves [Alas my love]                                                                                                                                                    |
|----------------|--------------------------------------------------------------------------------------------------------------------------------------------------------------------------------|
| omposer:       | Anonymous                                                                                                                                                                      |
| rranger:       | Dewagtere, Bernard                                                                                                                                                             |
| icence:        | Copyright © Dewagtere, Bernard                                                                                                                                                 |
| strumentation: | Alto or Bass, piano                                                                                                                                                            |
| tyle:          | Traditional                                                                                                                                                                    |
| omment:        | Greensleeves, traditional English folk song. There is a persistent myth that Greensleeves was composed by Henry VIII for his second wife and future queen consort Anne Boleyn. |